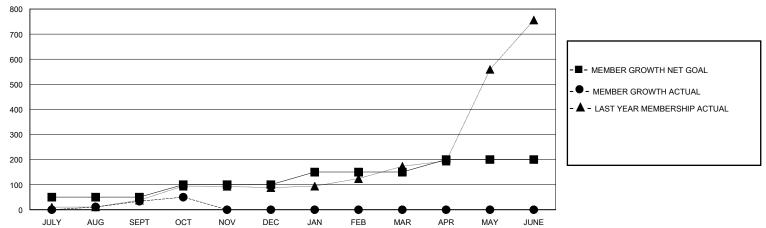

## GOALS AND ACTUAL MEMBERS CUMULATIVE

| DROPPED CLUBS: 0           |     | 30 CLUBS OF 119 ADDED 1 OR MORE<br>NEW MEMBERS | GENDER DISTRIBUTION  MALE 2,151 (75.58%)  FEMALE 691 (24.28%) |               |       |
|----------------------------|-----|------------------------------------------------|---------------------------------------------------------------|---------------|-------|
| DROPPED MEMBERS            |     |                                                | FEMALE                                                        | 091 (24.2070) |       |
| DECEASED                   | 2   | CLICK HERE FOR CUMULATIVE                      | TOTAL FAMILY UNIT MEMBERS                                     |               | 1,020 |
| CLUB CANCELLED 0 OTHER 142 |     | MEMBERSHIP DATA                                | FAMILY MEMBERS PAYING HALF                                    |               | 573   |
| TOTAL                      | 144 |                                                |                                                               |               |       |

## District 315B3

GMT: LOCATION REP OF BANGLADESH GMT CA

| Clubs         |               |             |               | Members               |                       |                         |                                                    |  |
|---------------|---------------|-------------|---------------|-----------------------|-----------------------|-------------------------|----------------------------------------------------|--|
|               | RESULTS FOR   | R 2023-2024 |               | RESULTS FOR 2023-2024 |                       |                         |                                                    |  |
| QUARTER       | NEW CLUB GOAL | NEW CLUBS   | DROPPED CLUBS | QUARTER MEMBI         | ER GROWTH NET<br>GOAL | MEMBER GROWTH<br>ACTUAL | DROPPED<br>MEMBERS ACTUAL<br>(including transfers) |  |
| JULY/AUG/SEPT | 10            | 3           | 0             | JULY/AUG/SEPT         | 50                    | 150                     | 89                                                 |  |
| OCT/NOV/DEC   | 0             | 0           | 0             | OCT/NOV/DEC           | 50                    | 20                      | 3                                                  |  |
| JAN/FEB/MAR   | 10            | 0           | 0             | JAN/FEB/MAR           | 50                    | 0                       | 0                                                  |  |
| APR/MAY/JUNE  | 0             | 0           | 0             | APR/MAY/JUNE          | 50                    | 0                       | 0                                                  |  |