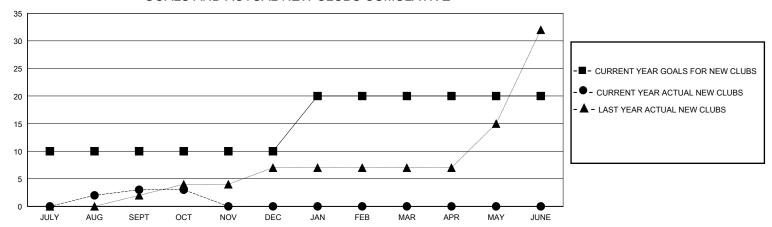

## GOALS AND ACTUAL NEW CLUBS CUMULATIVE

## District 315B3

GMT: LOCATION REP OF BANGLADESH GMT CA

| Clubs         |               |             |               | Members               |                       |                         |                                                    |  |
|---------------|---------------|-------------|---------------|-----------------------|-----------------------|-------------------------|----------------------------------------------------|--|
|               | RESULTS FOR   | R 2023-2024 |               | RESULTS FOR 2023-2024 |                       |                         |                                                    |  |
| QUARTER       | NEW CLUB GOAL | NEW CLUBS   | DROPPED CLUBS | QUARTER MEMBI         | ER GROWTH NET<br>GOAL | MEMBER GROWTH<br>ACTUAL | DROPPED<br>MEMBERS ACTUAL<br>(including transfers) |  |
| JULY/AUG/SEPT | 10            | 3           | 0             | JULY/AUG/SEPT         | 50                    | 150                     | 89                                                 |  |
| OCT/NOV/DEC   | 0             | 0           | 0             | OCT/NOV/DEC           | 50                    | 20                      | 3                                                  |  |
| JAN/FEB/MAR   | 10            | 0           | 0             | JAN/FEB/MAR           | 50                    | 0                       | 0                                                  |  |
| APR/MAY/JUNE  | 0             | 0           | 0             | APR/MAY/JUNE          | 50                    | 0                       | 0                                                  |  |